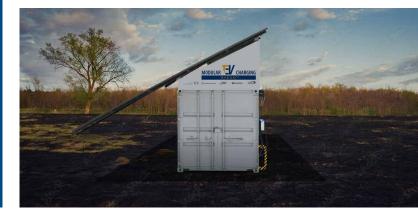

# MODULAR EV CHARGING SOLUTION

A Strategic Partnership. An Innovative Power Storage Solution.

## SVEGOTM

**Self Generating, off-grid EV charging solution** provides 120 kw power to charge (2) level 2 EV charging stations with rapid deployment and no impact on existing infrastructure. This unique, state-of-the-art charging station provides optimum power to infrastructures with limited accessibility. With IoT cloud reporting included you are able to fully control, monitor and alarm this charging solution.

## **SOLUTION BENEFITS**

- 120 kWh battery storage solution
- (2) Level 2, 11.2 kw Siemens chargers
- Battery warranty: 8,000 cycles or 15 yrs
- Up to 480 E-mile range\*
- 11 kWh Solar Array
- 10' x 20' stand alone unit. Scalable in size.
- Emergency power generation source up to 1.1 Mega Watts
- Retractable 20'charging cord
- 72 hour battery storage reserve
- No engineering, construction, or utility connections required
- 360 int. motion detection lighting
- Temperature control for use in 0-120°F
- Remote hot spot WIFI, dashboard monitoring capability and maintenance
- Wind load 180 mph\*
- Rapid deployment, relocatable
- ADA Compliant
- Hybrid, renewable power
- 200 Amp Service