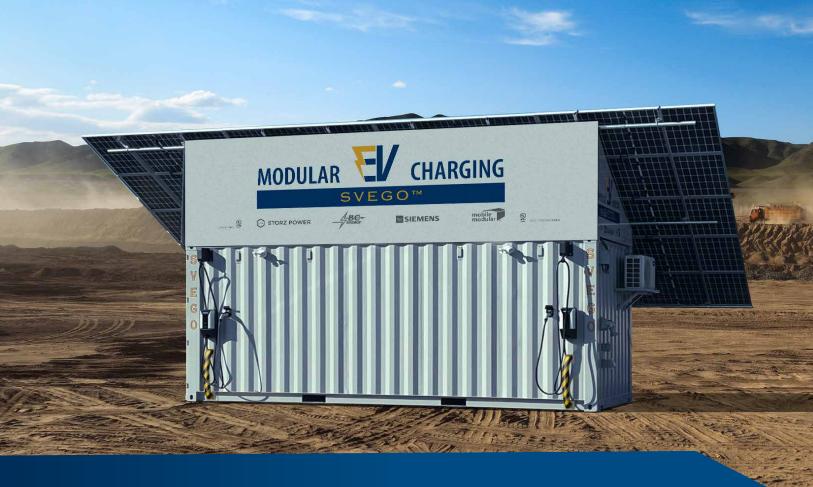

# MODULAR EV CHARGING SOLUTION

A Strategic Partnership. An Innovative Power Storage Solution.

## SVEGOTM

**Self Generating, off-grid EV charging solution** provides 120 kw power to charge (2) level 2 EV charging stations with rapid deployment and no impact on existing infrastructure. This unique, state-of-the-art charging station provides optimum power to infrastructures with limited accessibility. With IoT cloud reporting included you are able to fully control, monitor and alarm this charging solution.

## **SOLUTION BENEFITS**

- 120 kWh battery storage solution
- (2) Level 2, 11.2 kw Siemens chargers
- Battery warranty: 8,000 cycles or 15 yrs
- Up to 480 E-mile range\*
- 11 kWh Solar Array
- 10' x 20' stand alone unit. Scalable in size.
- Emergency power generation source up to 1.1 Mega Watts
- Retractable 20'charging cord
- 72 hour battery storage reserve
- No engineering, construction, or utility connections required
- 360 int. motion detection lighting
- Temperature control for use in 0-120°F
- Remote hot spot WIFI, dashboard monitoring capability and maintenance
- Wind load 180 mph\*
- Rapid deployment, relocatable
- ADA Compliant
- Hybrid, renewable power
- 200 Amp Service