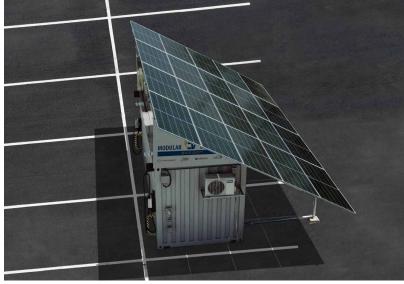

## SVEGOTM

**Self Generating, off-grid EV charging solution** provides 120 kw power to charge (2) level 2 EV charging stations with rapid deployment and no impact on existing infrastructure. This unique, state-of-the-art charging station provides optimum power to infrastructures with limited accessibility. With IoT cloud reporting included you are able to fully control, monitor and alarm this charging solution.

## **SOLUTION BENEFITS**

- 120 kWh battery storage solution
- (2) Level 2, 11.2 kw Siemens chargers
- Battery warranty: 8,000 cycles or 15 yrs
- Up to 480 E-mile range\*
- 11 kWh Solar Array
- 10' x 20' stand alone unit. Scalable in size.
- Emergency power generation source up to 1.1 Mega Watts
- Retractable 20'charging cord
- 72 hour battery storage reserve
- No engineering, construction, or utility connections required
- 360 int. motion detection lighting
- Temperature control for use in 0-120°F
- Remote hot spot WIFI, dashboard monitoring capability and maintenance
- Wind load 180 mph\*
- Rapid deployment, relocatable
- ADA Compliant
- Hybrid, renewable power
- 200 Amp Service