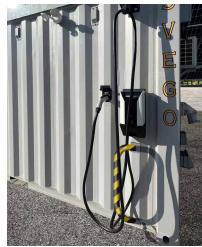

## SVEGOTM

**Self Generating, off-grid EV charging solution** provides 120 kw power to charge (2) level 2 EV charging stations with rapid deployment and no impact on existing infrastructure. This unique, state-of-the-art charging station provides optimum power to infrastructures with limited accessibility. With IoT cloud reporting included you are able to fully control, monitor and alarm this charging solution.

## **SOLUTION BENEFITS**

- 120 kWh battery storage solution
- (2) Level 2, 11.2 kw Siemens chargers
- Battery warranty: 8,000 cycles or 15 yrs
- Up to 480 E-mile range\*
- 11 kWh Solar Array
- 10' x 20' stand alone unit. Scalable in size.
- Emergency power generation source up to 1.1 Mega Watts
- Retractable 20'charging cord
- 72 hour battery storage reserve
- No engineering, construction, or utility connections required
- 360 int. motion detection lighting
- Temperature control for use in 0-120°F
- Remote hot spot WIFI, dashboard monitoring capability and maintenance
- Wind load 180 mph\*
- Rapid deployment, relocatable
- ADA Compliant
- Hybrid, renewable power
- 200 Amp Service